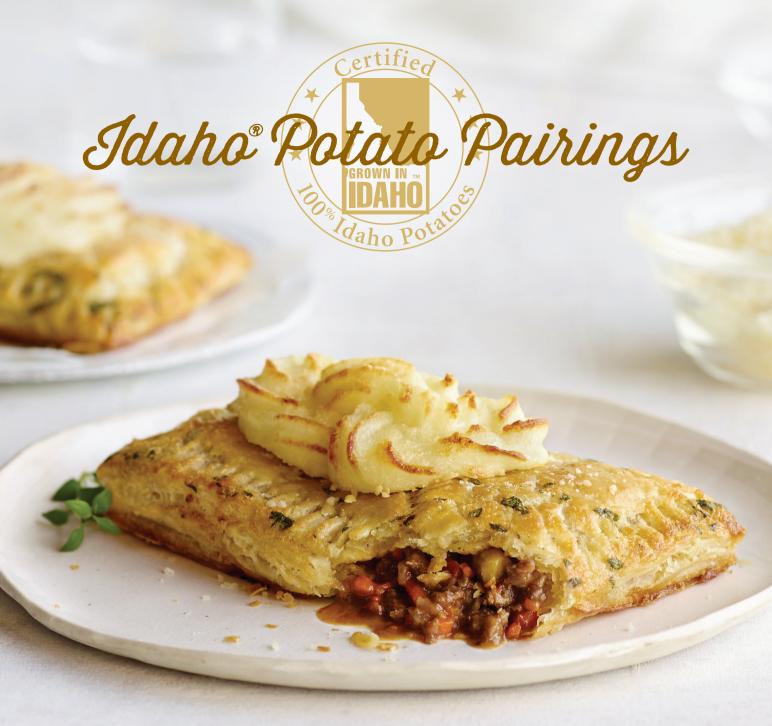

## A New Take on a Classic Dish

## Ted's Bulletin Shepherd's Pie Tart

2 lbs Mashed Idaho® Potatoes 1 lb Lamb or Beef 1 C Peas 3⁄4 C Dry Red Wine 1 C Beef Stock Grated Parmesan Cheese

## **The Passion**

Who says a Shepherd's Pie has to be a pie? Why not a savory tart stuffed full of the hearty goodness Ted's Bulletin is known for? Topped, of course, with creamy Idaho® Potatoes. Because, hey, some tastes are too good to change.