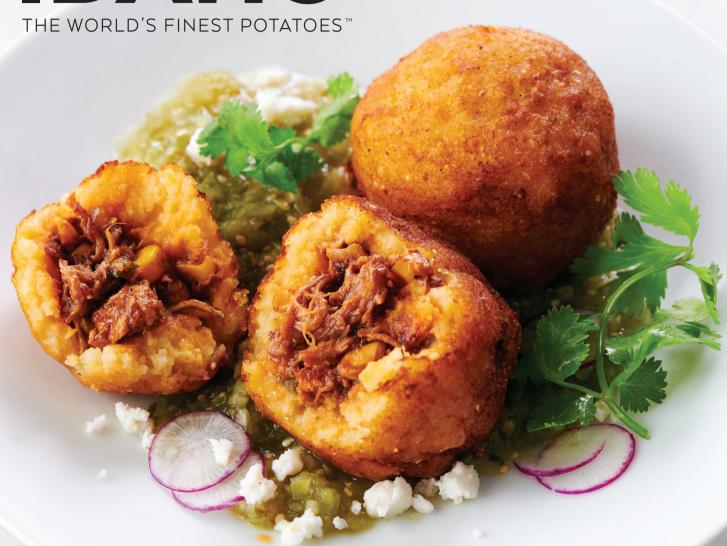

## **IDAHO® POTATO MEXICAN TAMALE SPHERES**

Mouthwatering Mexican-style tamale spheres, made with a warm Idaho® Potato tamale dough wrapped around flavorful fillings like carnitas, shortribs and barbacoa.

Chef Ian Ramirez
Director of Culinary
Innovation and Operations

Creative Dining Services Zeeland, MI

- 2 lbs Idaho® Yukon Gold Potatoes
- 6 oz Masa Harina
- 1½ C Onion, diced
- 1C Fresh Corn Kernels
- 1 lb Seasoned Carnitas, Shortribs or Barbacoa
- ½ C Jalapeño Peppers, minced